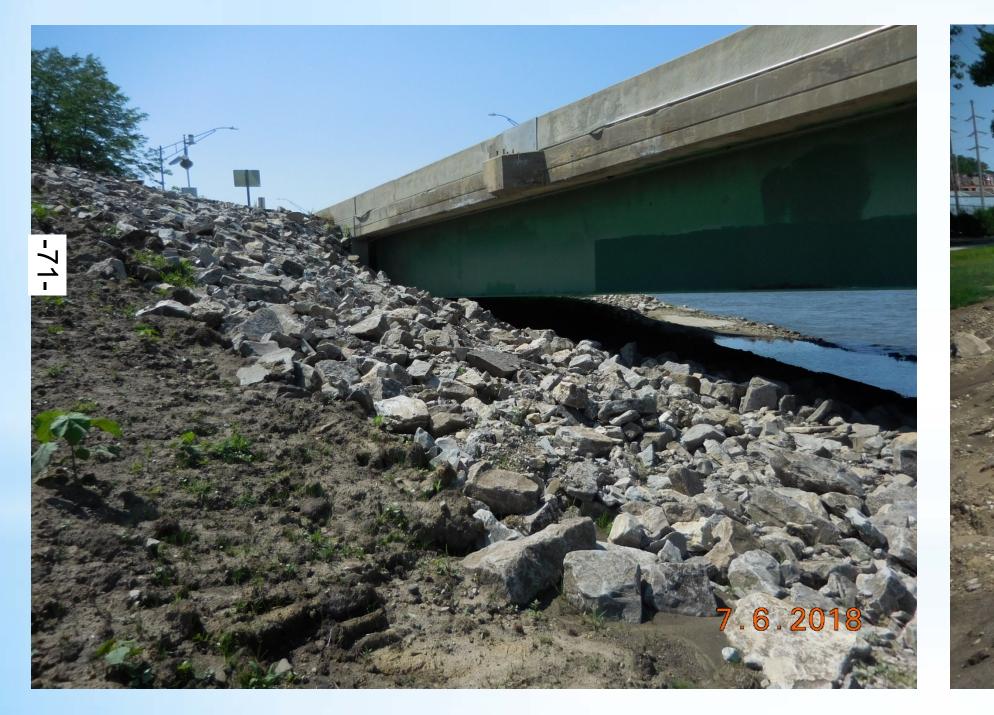

# **Segment 3: Broom Factory Trail Opening – Main Street Bridge**

- Levee wall and footing nearing completion.
- Lower retaining wall complete.
- **-**53- Remaining work includes: backfilling, grading, seeding, lighting installation, trail installation, concrete stain/sealant.