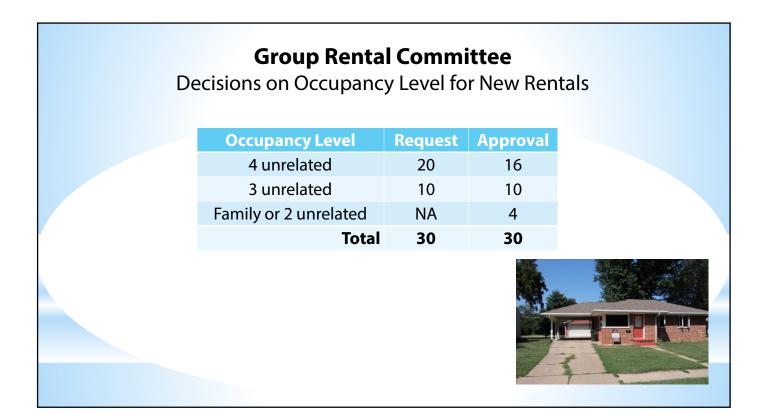

# **Minimum Rental Housing Code**

New Rentals – 14-222

- New rentals limited to a family or 2 unrelated persons
  - Applicable to R-1, R-1SF, R-2, R-3\*, R-4\*, MU\* or RP\*
  - Group rental permit for 3-5 unrelated persons, if:
    - Covenants allow & an approved site plan (if MU or RP)
    - All other codes are met: building, fire, IPMC, zoning, nuisance
    - Adequate carrying capacity
    - Applies to current owner, only
    - May be revoked
    - Highest occupancy requires annual inspection (5 unrelated)
  - o Group permit reviewed by staff committee
  - Pave driveway, parking area and/or parking lot
  - Appeals may be made

# **Minimum Rental Housing Code** Family Definition 14-34

*Family* = single person or groups described as follows, provided they are a single housekeeping unit

- a) Any number of related persons\*
- b) Two unrelated persons and their dependent children\*
- c) Not more than five persons who are granted a group rental permit
- \* May also have 1 additional person: live-in nanny, live-in maid, live-in caretaker, live-in nurse, foreign exchange student, or roomer.

# **Minimum Rental Housing Code**

New Single-Family Rentals (after 8/19/14)

- New rentals guaranteed a family or 2 unrelated persons occupancy
  - Applicable to single-family dwelling units in R-1, R-1SF, R-2, R-3, R-4, MU, RP
  - Group rental permit for 3-5 unrelated persons
  - o Denials may be considered by Board of Rental Housing Appeals