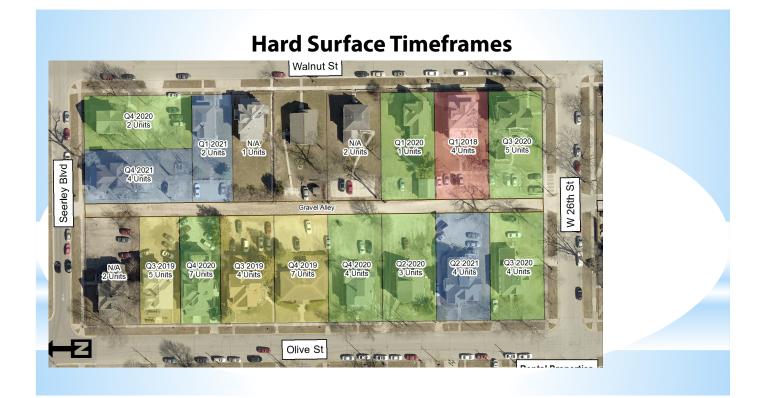

As Staff reviewed records and prepared information for Council's discussion, we found specific discussion occurred on the paving requirement in January 2015 but even more so in the review of the ordinance's implementation on February 15, 2016. Staff will include this in Monday evening's presentation. That review concluded with a recommendation to maintain the hard surface requirement in Section 14-149, as written. The adopted Committee minutes reflect the Council motion carried 4-3 on the requirement for hard-surfaced driveways and parking areas for existing single-family rentals continuing to be phased in over 3-6 years.

Mayor Brown called the meeting to order and introduced the first item on the agenda -Rental Ordinance Update. Interim Director of Community Development Stephanie Houk-Sheetz presented an overview of the multi-tier approach regarding rental concerns, review of the key ordinance changes that occurred in Feb-March 2015, data concentrated on questions asked during ordinance adoption, and staff recommendations. Sheetz emphasized the purpose to make areas of the ordinance clearer and reviewed efforts and changes in single-family rentals since 2014. Sheetz responded to an inquiry from Councilmember Taiber on estimated staff time spent on requests and appeals. She estimated 5-6 hours for each request/appeal. Sheetz also provided information from the Board of Realtors regarding home sales and factors in sales. She also commented that 24% of single-family rentals do not currently have hard-surfaced driveways and responded to concerns by Councilmembers Wieland, Taiber and Darrah regarding timelines and cost of hard-surfacing of these parking areas. Sheetz then introduced the recommendation to establish a 3-occupant maximum for single-family rentals, with no provision for appeals. Councilmember Wieland noted that Iowa City and Ames already have this established occupancy level. Councilmember Taiber expressed concerns with displacing 25% of renters, resulting in more conversions, and increasing the cost of living for the remaining 3 occupants, and Councilmembers Miller and Blanford expressed concerns with the static occupancy level, having no flexibility, and removing the review/appeals process for additional occupancy. Following a question by Councilmember deBuhr, Sheetz confirmed that the occupancy of duplexes would remain at 4. Following additional discussion by Councilmembers, it was moved by Runchey and seconded by deBuhr that the requirement for hard-surfaced driveways and parking areas for existing single-family rentals continue to be phased in over 3-6 years, as recommended by staff. Motion carried 4-3, with Wieland, Taiber and Blanford voting nay. It was then moved by Runchey and seconded by Wieland to establish a static 3-occupancy for all new singlefamily rentals. Motion failed 2-5, with Miller, Taiber, Darrah, Blanford and Runchey voting nay.