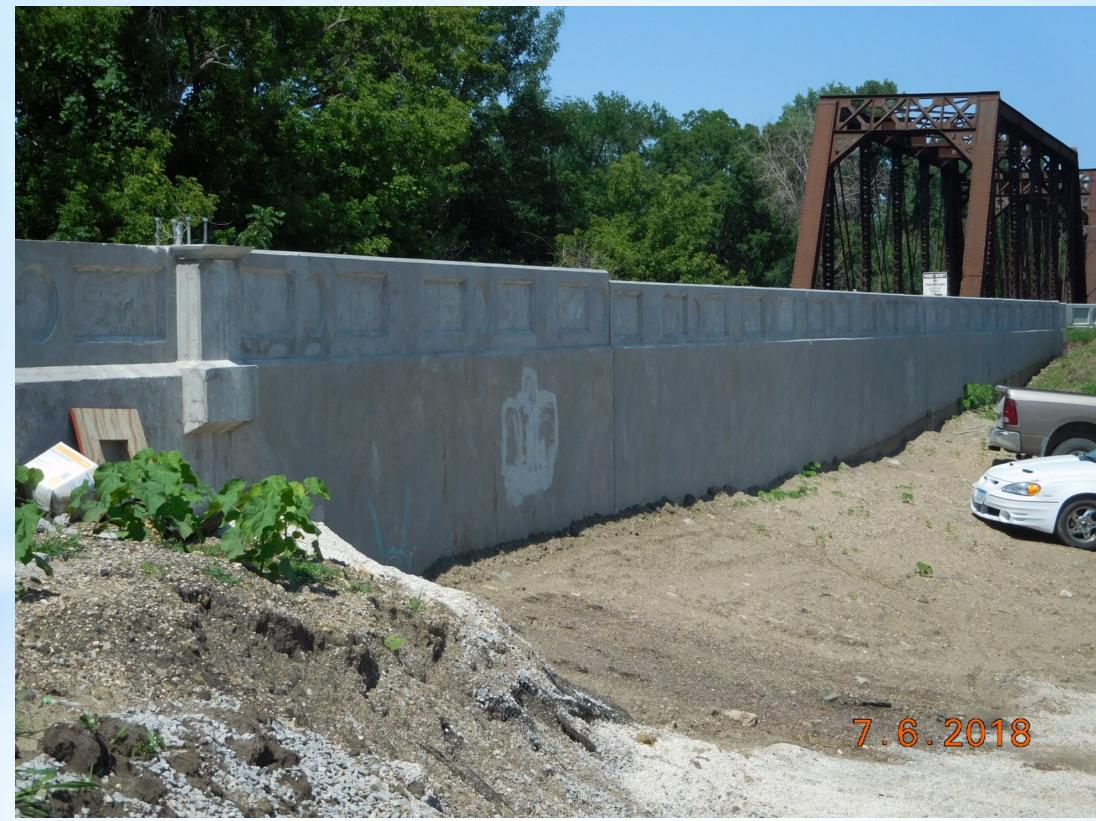

# **Segment 3: Broom Factory Trail Opening – Main Street Bridge**

- Levee wall and footing nearing completion.
- Lower retaining wall complete.
- **-**53- Remaining work includes: backfilling, grading, seeding, lighting installation, trail installation, concrete stain/sealant.