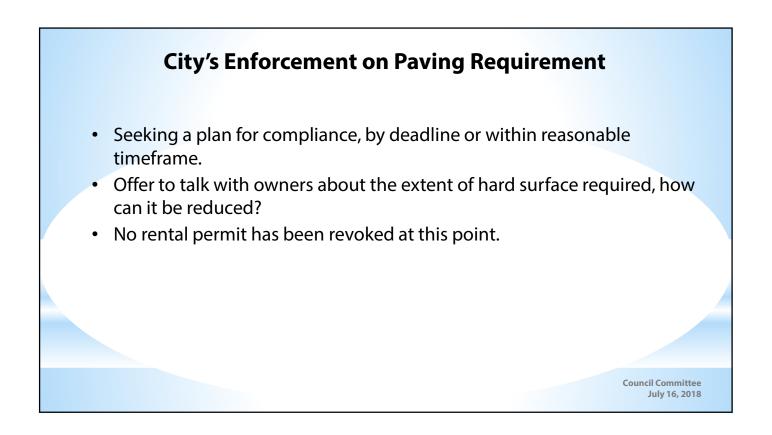

Enclosed are several items for Council's discussion of Section 14-149. It includes the most pertinent materials staff identified from the discussion and adoption process, but there are certainly many more minutes or materials that could be assembled if necessary. The packet includes the presentation staff will cover July 16<sup>th</sup> which is a compilation of the Council/P&Z meeting November 5, 2014 (reviewing recommendation from the Taskforce), January 19, 2015 Council meeting when the formal ordinance consideration process started, Council Committee on February 15, 2016 where the ordinance was reviewed, and an up to date paving status report. There are several additional packet items: 1) the initial Single Family Dwelling Conversions to Rental Property Taskforce agenda where their mission is outlined along with the minutes from that meeting, 2) January 19, 2015 Council presentation, 3) February 15, 2016 Committee of the Whole presentation and meeting minutes, 4) A letter from Steve Moore, City Attorney dated June 12, 2015 that responds to a citizen's concern about the hard surfacing requirement and its relationship to health, safety and welfare purposes, and 5) Councilmember Green's research brief.

As Staff reviewed records and prepared information for Council's discussion, we found specific discussion occurred on the paving requirement in January 2015 but even more so in the review of the ordinance's implementation on February 15, 2016. Staff will include this in Monday evening's presentation. That review concluded with a recommendation to maintain the hard surface requirement in Section 14-149, as written. The adopted Committee minutes reflect the Council motion carried 4-3 on the requirement for hard-surfaced driveways and parking areas for existing single-family rentals continuing to be phased in over 3-6 years.