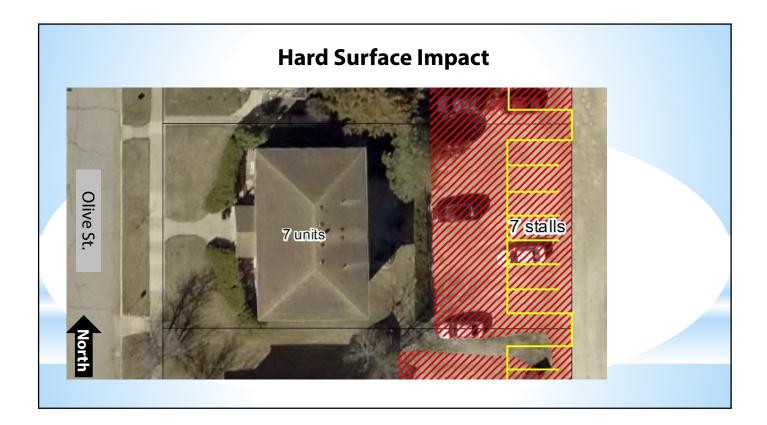

5. If driveways and other parking areas are not hard surfaced and their boundaries are not well-delineated, the graveled area gets expanded and occupants park beyond the gravel -38-

Item 1.

3

boundaries, in front and side yards, creating additional problems with erosion and stream sedimentation. Areas that were former grass that helped absorb storm water and slow the run-off get eliminated and gravel parking areas replace it.

6. Rental units generate more vehicles per unit, which results in more wear and tear on a gravel driveway or parking lot. The greater the wear and tear, the more erosion and sedimentation of the surface water run-off, as compared to a conventional, owner-occupied single-family dwelling.