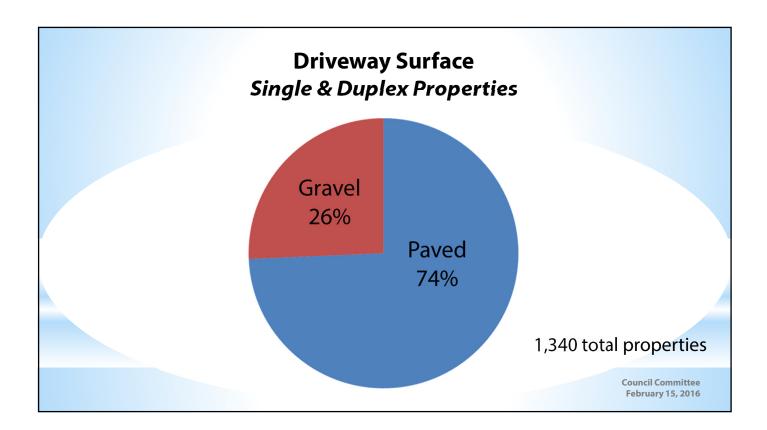

Mayor Brown called the meeting to order and introduced the first item on the agenda -Rental Ordinance Update. Interim Director of Community Development Stephanie Houk-Sheetz presented an overview of the multi-tier approach regarding rental concerns, review of the key ordinance changes that occurred in Feb-March 2015, data concentrated on questions asked during ordinance adoption, and staff recommendations. Sheetz emphasized the purpose to make areas of the ordinance clearer and reviewed efforts and changes in single-family rentals since 2014. Sheetz responded to an inquiry from Councilmember Taiber on estimated staff time spent on requests and appeals. She estimated 5-6 hours for each request/appeal. Sheetz also provided information from the Board of Realtors regarding home sales and factors in sales. She also commented that 24% of single-family rentals do not currently have hard-surfaced driveways and responded to concerns by Councilmembers Wieland, Taiber and Darrah regarding timelines and cost of hard-surfacing of these parking areas. Sheetz then introduced the recommendation to establish a 3-occupant maximum for single-family rentals, with no provision for appeals. Councilmember Wieland noted that Iowa City and Ames already have this established occupancy level. Councilmember Taiber expressed concerns with displacing 25% of renters, resulting in more conversions, and increasing the cost of living for the remaining 3 occupants, and Councilmembers Miller and Blanford expressed concerns with the static occupancy level, having no flexibility, and removing the review/appeals process for additional occupancy. Following a question by Councilmember deBuhr, Sheetz confirmed that the occupancy of duplexes would remain at 4. Following additional discussion by Councilmembers, it was moved by Runchey and seconded by deBuhr that the requirement for hard-surfaced driveways and parking areas for existing single-family rentals continue to be phased in over 3-6 years, as recommended by staff. Motion carried 4-3, with Wieland, Taiber and Blanford voting nay. It was then moved by Runchey and seconded by Wieland to establish a static 3-occupancy for all new singlefamily rentals. Motion failed 2-5, with Miller, Taiber, Darrah, Blanford and Runchey voting nay.