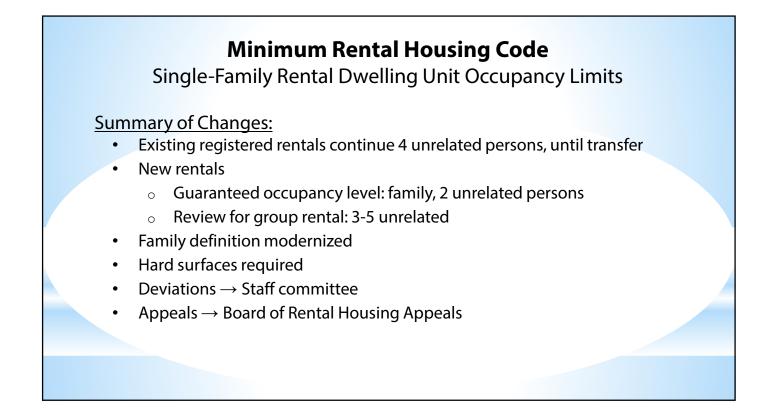

# **Minimum Rental Housing Code**

New Rentals – 14-222

- New rentals limited to a family or 2 unrelated persons
  - Applicable to R-1, R-1SF, R-2, R-3\*, R-4\*, MU\* or RP\*
  - Group rental permit for 3-5 unrelated persons, if:
    - Covenants allow & an approved site plan (if MU or RP)
    - All other codes are met: building, fire, IPMC, zoning, nuisance
    - Adequate carrying capacity
    - Applies to current owner, only
    - May be revoked
    - Highest occupancy requires annual inspection (5 unrelated)
  - o Group permit reviewed by staff committee
  - Pave driveway, parking area and/or parking lot
  - Appeals may be made

# **Minimum Rental Housing Code** Family Definition 14-34

*Family* = single person or groups described as follows, provided they are a single housekeeping unit

- a) Any number of related persons\*
- b) Two unrelated persons and their dependent children\*
- c) Not more than five persons who are granted a group rental permit
- \* May also have 1 additional person: live-in nanny, live-in maid, live-in caretaker, live-in nurse, foreign exchange student, or roomer.

# **Minimum Rental Housing Code**

Hard Surface for Parking – 14-149

Pave driveway, parking area and/or parking lot, within 3 years of permit renewal.

A paved area, as defined in section 23, article VI of the City's Code. It does not include gravel or granular surface materials.

# **Minimum Rental Housing Code**

New Single-Family Rentals (after 8/19/14)

- New rentals guaranteed a family or 2 unrelated persons occupancy
  - Applicable to single-family dwelling units in R-1, R-1SF, R-2, R-3, R-4, MU, RP
  - Group rental permit for 3-5 unrelated persons
  - o Denials may be considered by Board of Rental Housing Appeals