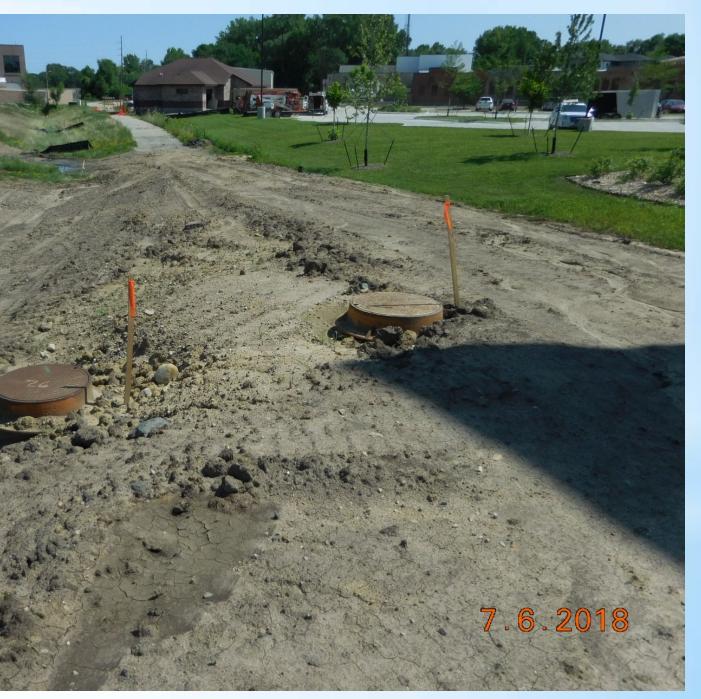

# Segment 5 South of First St – Western Homes

- Most of earthen levee has been raised 2 feet.
- New concrete wall and footing installation complete at Water Reclamation Facility.
- Small section of new concrete wall and footing nearing completion at RR opening.
- Unsuitable materials removed from inspection trench, trench backfilled, and weighted toe installed north of E 9<sup>th</sup> St.

## Segment 5 South of First St – Western Homes

Remaining work:

- Install 2 foot extension on existing concrete wall near E 9<sup>th</sup> St.
- Backfill inspection trench and install new earthen levee near Western Homes.
- Complete installation of new concrete wall near RR opening.
- Modify RR opening to support invisible wall.
- Install arch pipe extension and adjust storm and sanitary manhole structures.

# Segment 5 **South of First St – Western Homes**

Remaining work:

- Trail restoration / repair.
- Plaza and recreational trail.
- Western Homes entrance and parking lot grading and paving.
- Storm sewer installation near E 9<sup>th</sup> St.
- Lighting installation.
- Concrete stain/sealant.