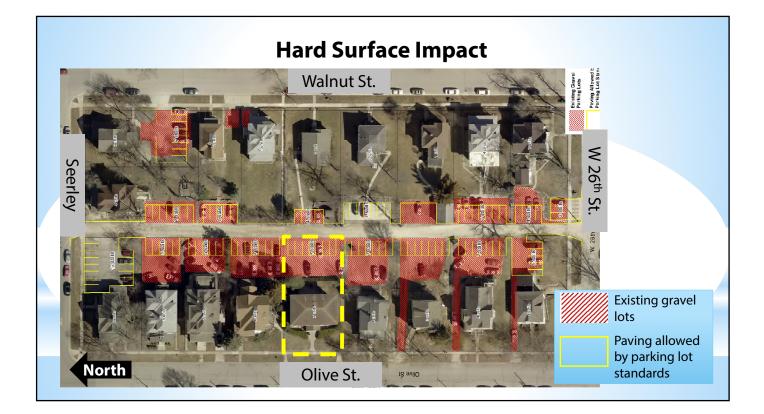

# Public Health, Safety & General Welfare Purposes

- 1. Hard-surfaced driveways and parking, and associated detention can reduce erosion of land and downstream flooding.
- 2. Non-improved surfaces can generate sediment and oil-based pollutants that flow into storm sewers and streams, contributing to pollution and impaired water quality (Iowa DNR lists the Dry Run Creek as an impaired waterway).
- 3. Slowing the rate of surface run-off into streams reduces flooding & flash flooding. This is a safety concern we have had in the University Branch of Dry Run Creek, for example.

# Public Health, Safety & General Welfare Purposes Continued

- 4. Impacts to the neighborhood's welfare and safety when excessive parking on the street. Traffic safety and accessibility of emergency vehicles are concerns. Appropriate off-street parking can address this.
- 5. Unclearly defined parking/driveways, lead to expansion of gravel areas. Parking beyond allowed limits eliminates grass areas that absorbed stormwater. Erosion, stream sedimentation, and flooding continue as concerns.
- 6. Rentals generate more vehicles per unit for prolonged times, thus more wear and tear on an unimproved area than an owner-occupied single unit home. All the aforementioned issues are thereby exacerbated.

5. If driveways and other parking areas are not hard surfaced and their boundaries are not well-delineated, the graveled area gets expanded and occupants park beyond the gravel -38-

Item 1.

3

boundaries, in front and side yards, creating additional problems with erosion and stream sedimentation. Areas that were former grass that helped absorb storm water and slow the run-off get eliminated and gravel parking areas replace it.