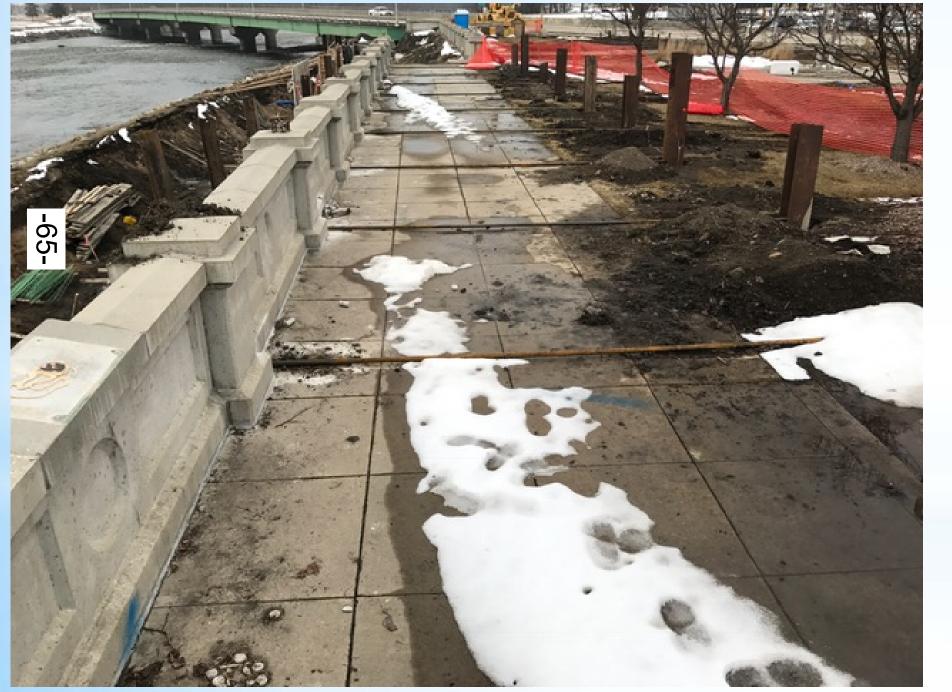

# **Segment 3: Broom Factory Trail Opening – Main Street Bridge**

- Levee wall and footing nearing completion.
- Lower retaining wall complete.
- **-**53- Remaining work includes: backfilling, grading, seeding, lighting installation, trail installation, concrete stain/sealant.

Item N

-54-