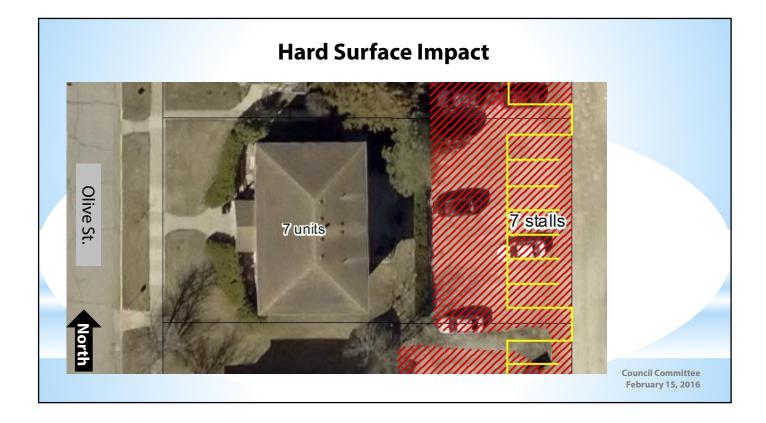

Mayor Brown called the meeting to order and introduced the first item on the agenda -Rental Ordinance Update. Interim Director of Community Development Stephanie Houk-Sheetz presented an overview of the multi-tier approach regarding rental concerns, review of the key ordinance changes that occurred in Feb-March 2015, data concentrated on questions asked during ordinance adoption, and staff recommendations. Sheetz emphasized the purpose to make areas of the ordinance clearer and reviewed efforts and changes in single-family rentals since 2014. Sheetz responded to an inquiry from Councilmember Taiber on estimated staff time spent on requests and appeals. She estimated 5-6 hours for each request/appeal. Sheetz also provided information from the Board of Realtors regarding home sales and factors in sales. She also commented that 24% of single-family rentals do not currently have hard-surfaced driveways and responded to concerns by Councilmembers Wieland, Taiber and Darrah regarding timelines and cost of hard-surfacing of these parking areas. Sheetz then introduced the recommendation to establish a 3-occupant maximum for single-family rentals, with no provision for appeals. Councilmember Wieland noted that Iowa City and Ames already have this established occupancy level. Councilmember Taiber expressed concerns with displacing 25% of renters, resulting in more conversions, and increasing the cost of living for the remaining 3 occupants, and Councilmembers Miller and Blanford expressed concerns with the static occupancy level, having no flexibility, and removing the review/appeals process for additional occupancy. Following a question by Councilmember deBuhr, Sheetz confirmed that the occupancy of duplexes would remain at 4. Following additional discussion by Councilmembers, it was moved by Runchey and seconded by deBuhr that the requirement for hard-surfaced driveways and parking areas for existing single-family rentals continue to be phased in over 3-6 years, as recommended by staff. Motion carried 4-3, with Wieland, Taiber and Blanford voting nay. It was then moved by Runchey and seconded by Wieland to establish a static 3-occupancy for all new singlefamily rentals. Motion failed 2-5, with Miller, Taiber, Darrah, Blanford and Runchey voting nay.