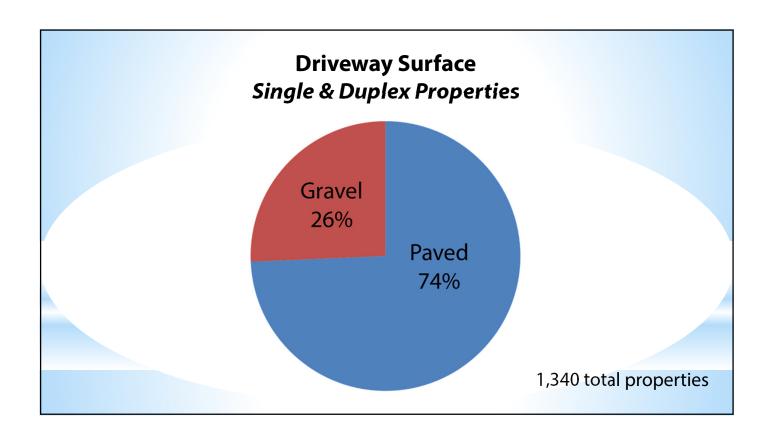

# Single-Family Rental Units and Conversions

1,340 single-family & duplex rental units.

| Year | Rental<br>Conversions |
|------|-----------------------|
| 2011 | 123                   |
| 2012 | 92                    |
| 2013 | 86                    |
| 2014 | 124                   |
| 2015 | 71                    |

## Facts

- F1. In early 2015, significant changes to the Cedar Falls rental housing code were enacted. As part of a group of 'bundled' changes, Ordinance #2836 added a requirement for rental property driveways and parking areas to be paved within three years following the next rental housing code inspection.<sup>1</sup>
- F2. During the three city council meetings, only one public comment was specifically directed toward the hardscaping requirements of Ordinance #2836. Other aspects of Ordinance #2836 received significant public comment at all three readings.<sup>2</sup>
- F3. Ordinance #2836 passed on February 16, 2015, on a 6-1 vote. Councilors voting in favor at the final reading were Miller, DeBuhr, Runchey, Darrah, Wieland, and Stichter. Councilor Taiber voted against.<sup>3</sup>
- F4. With the passage of Ordinance #2836, the relevant section for hard-surfacing became Section 14-149 in the Cedar Falls Code of Ordinances<sup>4</sup>.
- F5. Rental properties inspected in 2015 are now reaching the three-year compliance deadline noted in F1 above.
- F6. The Code of Ordinances requires that all residential property driveways be hard surfaced with either concrete or asphalt. Permeable hard-surfacing is permitted; gravel other loose material is expressly prohibited.<sup>5</sup>