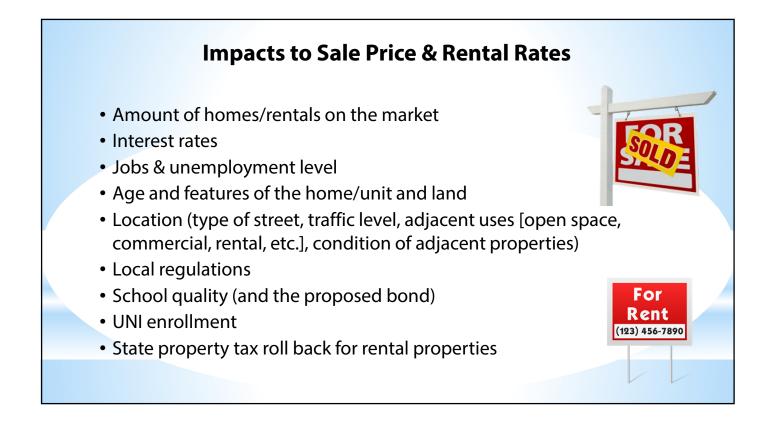

# Public Health, Safety & General Welfare Purposes

- 1. Hard-surfaced driveways and parking, and associated detention can reduce erosion of land and downstream flooding.
- 2. Non-improved surfaces can generate sediment and oil-based pollutants that flow into storm sewers and streams, contributing to pollution and impaired water quality (Iowa DNR lists the Dry Run Creek as an impaired waterway).
- 3. Slowing the rate of surface run-off into streams reduces flooding & flash flooding. This is a safety concern we have had in the University Branch of Dry Run Creek, for example.

# Public Health, Safety & General Welfare Purposes Continued

- 4. Impacts to the neighborhood's welfare and safety when excessive parking on the street. Traffic safety and accessibility of emergency vehicles are concerns. Appropriate off-street parking can address this.
- 5. Unclearly defined parking/driveways, lead to expansion of gravel areas. Parking beyond allowed limits eliminates grass areas that absorbed stormwater. Erosion, stream sedimentation, and flooding continue as concerns.
- 6. Rentals generate more vehicles per unit for prolonged times, thus more wear and tear on an unimproved area than an owner-occupied single unit home. All the aforementioned issues are thereby exacerbated.

1. Hard-surfaced driveways and parking areas and the associated detention of storm water run-off are intended to reduce water pollution and slow the speed of storm water run-off, in order to reduce erosion of land and downstream flooding.

2. Gravel driveways and other parking areas generate sediment and oil-based pollutants that flow into storm sewers and streams, creating pollution and ultimately impairing water quality.

3. Slowing the rate of surface water run-off into streams reduces flooding. Flooding creates safety issues of its own, and is associated with erosion and pollution of streams and rivers, which endanger drinking water and natural wildlife habitat. Flash flooding on University Branch of Dry Run Creek is a safety problem for homes, vehicles and persons, due to the speed of the water and its rapid rise with little warning in times of flooding. As you may know, the City of Cedar Falls is engaged in the University Branch Dry Run Creek Channel Improvement Project in the area between Merner Avenue and College Street along West 20<sup>th</sup> Street in Cedar Falls. This project is designed to address those run-off, erosion, pollution and flooding problems. Dry Run Creek has been classified as an impaired waterway. The Cedar Falls Minimum Rental Housing Code and Storm Water Management Code seek to address the problem and to avoid the City being cited by the Environmental Protection Agency and/or the lowa Department of Natural Resources for such problems. The City has an adopted Storm Water Management Code which was mandated by EPA and DNR. It can be found at <u>www.cedarfalls.com/index.aspx?NID=122</u>.

4. The impact of non-hard-surfaced driveways and other parking areas also impacts the neighborhood. Without requiring hard-surfaced driveways and other parking areas, occupants of rental properties park on the street, creating safety issues, issues with traffic and accessibility for emergency vehicles, and the like.

5. If driveways and other parking areas are not hard surfaced and their boundaries are not well-delineated, the graveled area gets expanded and occupants park beyond the gravel -38-

Item 1.

3

boundaries, in front and side yards, creating additional problems with erosion and stream sedimentation. Areas that were former grass that helped absorb storm water and slow the run-off get eliminated and gravel parking areas replace it.

6. Rental units generate more vehicles per unit, which results in more wear and tear on a gravel driveway or parking lot. The greater the wear and tear, the more erosion and sedimentation of the surface water run-off, as compared to a conventional, owner-occupied single-family dwelling.