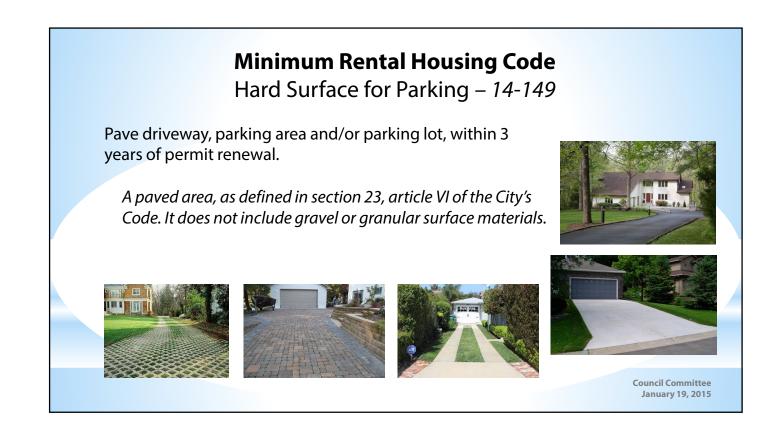

# **Minimum Rental Housing Code**

Hard Surface for Parking – 14-149

Pave driveway, parking area and/or parking lot, within 3 years of permit renewal.

A paved area, as defined in section 23, article VI of the City's Code. It does not include gravel or granular surface materials.