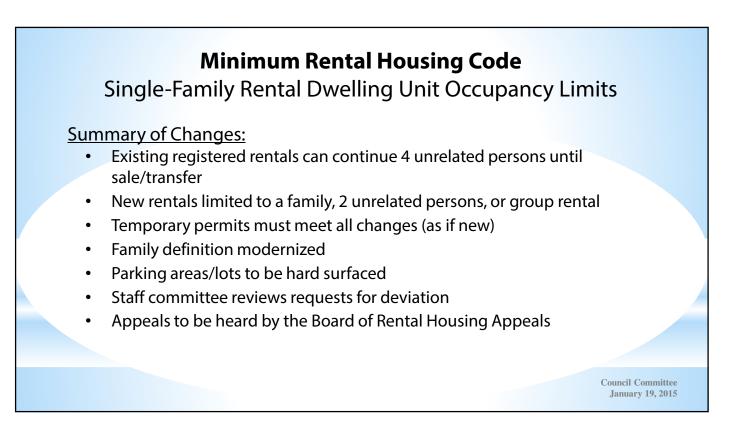

# **Minimum Rental Housing Code**

New Rentals – 14-222

- New rentals limited to a family or 2 unrelated persons
  - Applicable to R-1, R-1SF, R-2, R-3\*, R-4\*, MU\* or RP\*
  - Group rental permit for 3-5 unrelated persons, if:
    - Covenants allow & an approved site plan (if MU or RP)
    - All other codes are met: building, fire, IPMC, zoning, nuisance
    - Adequate carrying capacity
    - Applies to current owner, only
    - May be revoked
    - Highest occupancy requires annual inspection (5 unrelated)
  - o Group permit reviewed by staff committee
  - Pave driveway, parking area and/or parking lot
  - Appeals may be made

# **Minimum Rental Housing Code** Family Definition 14-34

*Family* = single person or groups described as follows, provided they are a single housekeeping unit

- a) Any number of related persons\*
- b) Two unrelated persons and their dependent children\*
- c) Not more than five persons who are granted a group rental permit
- \* May also have 1 additional person: live-in nanny, live-in maid, live-in caretaker, live-in nurse, foreign exchange student, or roomer.

# **Minimum Rental Housing Code**

Hard Surface for Parking – 14-149

Pave driveway, parking area and/or parking lot, within 3 years of permit renewal.

A paved area, as defined in section 23, article VI of the City's Code. It does not include gravel or granular surface materials.