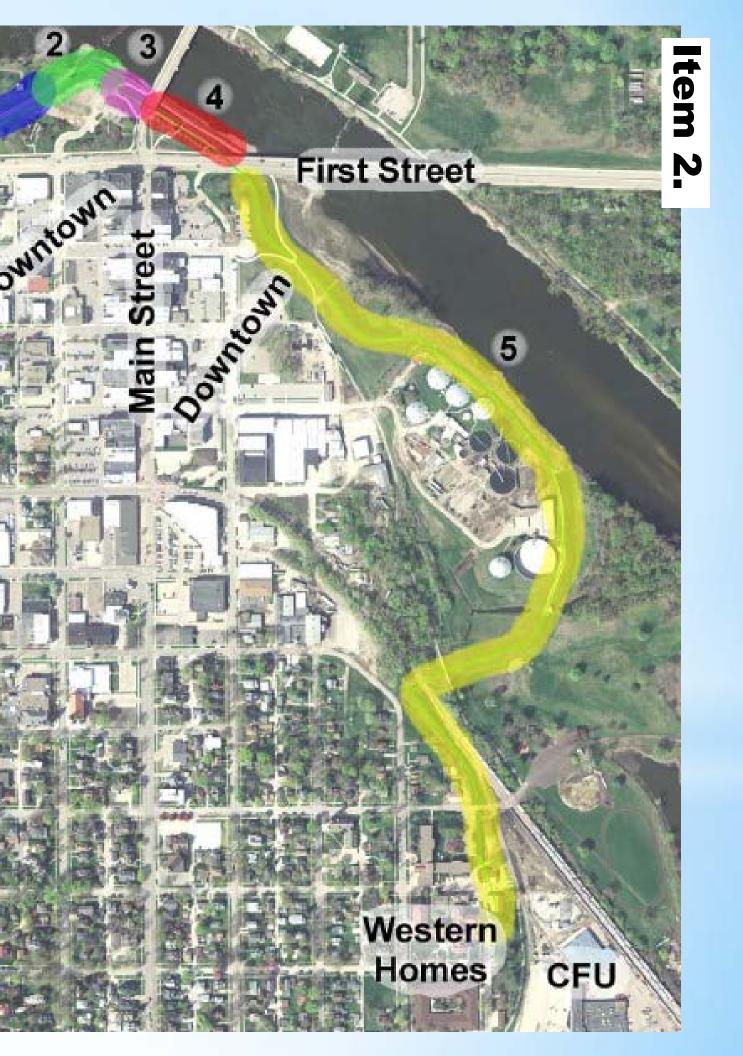

# **Location** Map

**Segment 1: Ice House Segment 2: Broom Factory Segment 3: Broom Factory Trail Opening – Main St Bridge Segment 4: Peter Melendy Park Segment 5: South of First St – Western Homes** 

# Segment 5 South of First St – Western Homes

- Most of earthen levee has been raised 2 feet.
- New concrete wall and footing installation complete at Water Reclamation Facility.
- Small section of new concrete wall and footing nearing completion at RR opening.
- Unsuitable materials removed from inspection trench, trench backfilled, and weighted toe installed north of E 9<sup>th</sup> St.

## Segment 5 South of First St – Western Homes

Remaining work:

- Install 2 foot extension on existing concrete wall near E 9<sup>th</sup> St.
- Backfill inspection trench and install new earthen levee near Western Homes.
- Complete installation of new concrete wall near RR opening.
- Modify RR opening to support invisible wall.
- Install arch pipe extension and adjust storm and sanitary manhole structures.

# Segment 5 **South of First St – Western Homes**

Remaining work:

- Trail restoration / repair.
- Plaza and recreational trail.
- Western Homes entrance and parking lot grading and paving.
- Storm sewer installation near E 9<sup>th</sup> St.
- Lighting installation.
- Concrete stain/sealant.