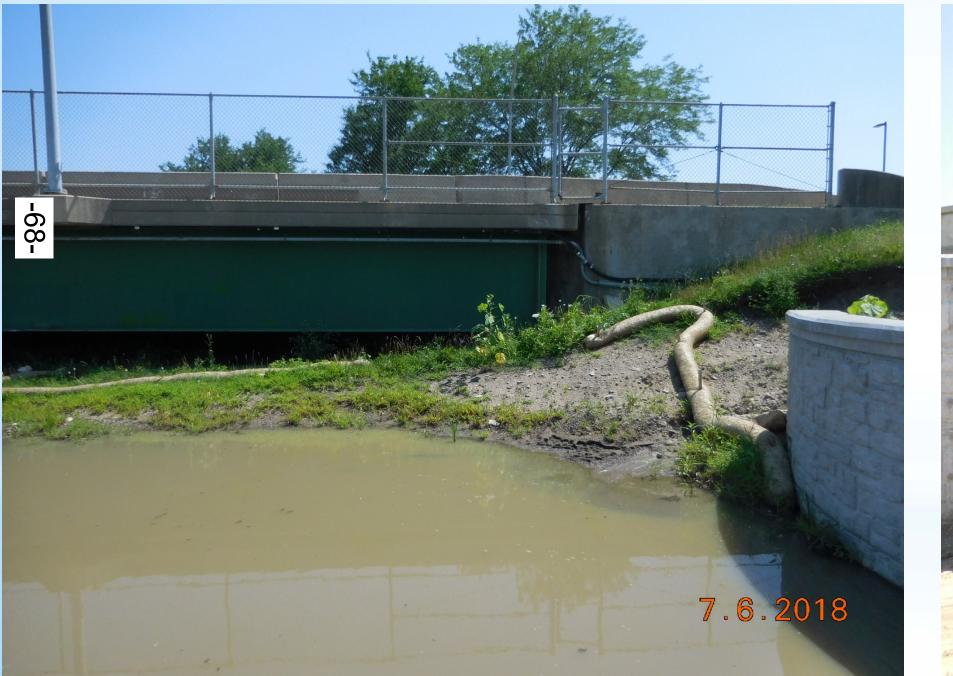

# Segment 5 South of First St – Western Homes

- Most of earthen levee has been raised 2 feet.
- New concrete wall and footing installation complete at Water Reclamation Facility.
- Small section of new concrete wall and footing nearing completion at RR opening.
- Unsuitable materials removed from inspection trench, trench backfilled, and weighted toe installed north of E 9<sup>th</sup> St.