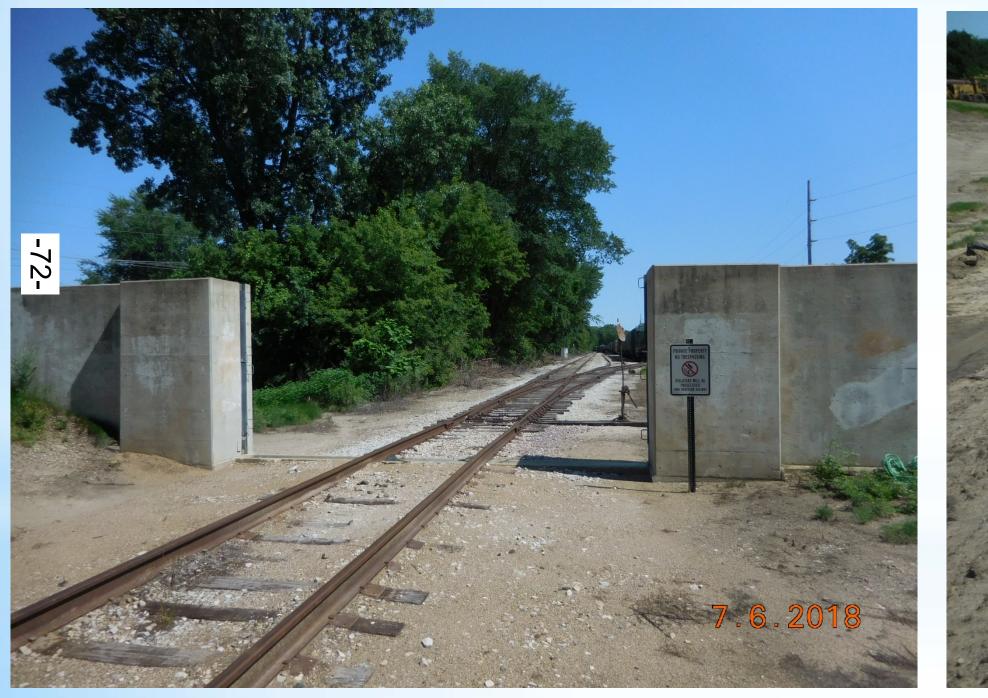

# Segment 5 South of First St – Western Homes

- Most of earthen levee has been raised 2 feet.
- New concrete wall and footing installation complete at Water Reclamation Facility.
- Small section of new concrete wall and footing nearing completion at RR opening.
- Unsuitable materials removed from inspection trench, trench backfilled, and weighted toe installed north of E 9<sup>th</sup> St.

## Segment 5 South of First St – Western Homes

Remaining work:

- Install 2 foot extension on existing concrete wall near E 9<sup>th</sup> St.
- Backfill inspection trench and install new earthen levee near Western Homes.
- Complete installation of new concrete wall near RR opening.
- Modify RR opening to support invisible wall.
- Install arch pipe extension and adjust storm and sanitary manhole structures.