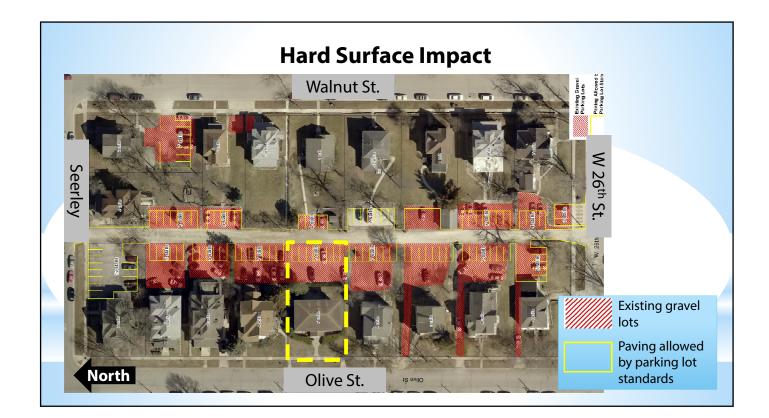

Mayor Brown called the meeting to order and introduced the first item on the agenda -Rental Ordinance Update. Interim Director of Community Development Stephanie Houk-Sheetz presented an overview of the multi-tier approach regarding rental concerns, review of the key ordinance changes that occurred in Feb-March 2015, data concentrated on questions asked during ordinance adoption, and staff recommendations. Sheetz emphasized the purpose to make areas of the ordinance clearer and reviewed efforts and changes in single-family rentals since 2014. Sheetz responded to an inquiry from Councilmember Taiber on estimated staff time spent on requests and appeals. She estimated 5-6 hours for each request/appeal. Sheetz also provided information from the Board of Realtors regarding home sales and factors in sales. She also commented that 24% of single-family rentals do not currently have hard-surfaced driveways and responded to concerns by Councilmembers Wieland, Taiber and Darrah regarding timelines and cost of hard-surfacing of these parking areas. Sheetz then introduced the recommendation to establish a 3-occupant maximum for single-family rentals, with no provision for appeals. Councilmember Wieland noted that Iowa City and Ames already have this established occupancy level. Councilmember Taiber expressed concerns with displacing 25% of renters, resulting in more conversions, and increasing the cost of living for the remaining 3 occupants, and Councilmembers Miller and Blanford expressed concerns with the static occupancy level, having no flexibility, and removing the review/appeals process for additional occupancy. Following a question by Councilmember deBuhr, Sheetz confirmed that the occupancy of duplexes would remain at 4. Following additional discussion by Councilmembers, it was moved by Runchey and seconded by deBuhr that the requirement for hard-surfaced driveways and parking areas for existing single-family rentals continue to be phased in over 3-6 years, as recommended by staff. Motion carried 4-3, with Wieland, Taiber and Blanford voting nay. It was then moved by Runchey and seconded by Wieland to establish a static 3-occupancy for all new singlefamily rentals. Motion failed 2-5, with Miller, Taiber, Darrah, Blanford and Runchey voting nay.