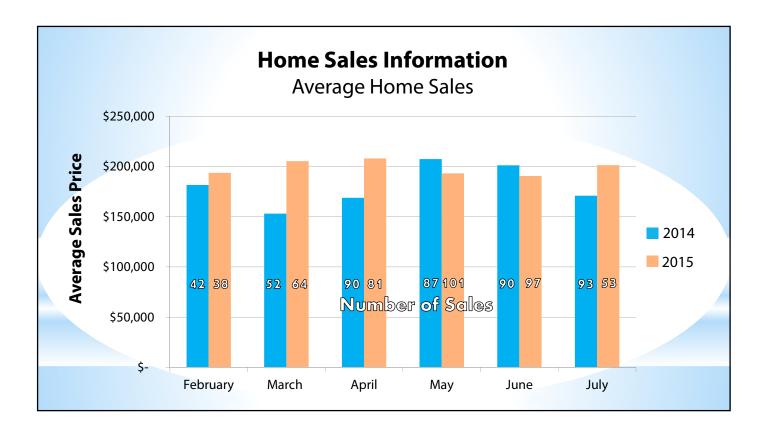

|      | \$90,000           | Home Sales Information<br>\$90,000 – 150,000 home |                    |                   |  |
|------|--------------------|---------------------------------------------------|--------------------|-------------------|--|
| Year | Close              | ber of<br>d Sales                                 | on the             | ge Days<br>Market |  |
|      | All Cedar<br>Falls | Region CFS2                                       | All Cedar<br>Falls | Region CFS2       |  |
| 2015 | 181                | 38                                                | 50                 | 58                |  |
| 2014 | 119                | 29                                                | 46                 | 52                |  |
| 2013 | 152                | 51                                                | 36                 | 30                |  |