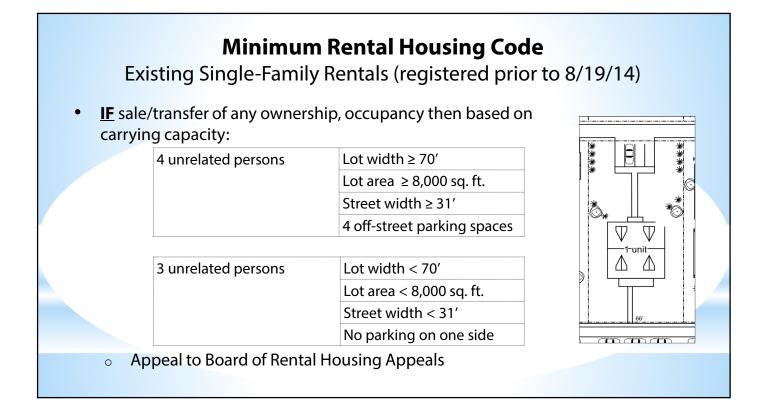

# **Minimum Rental Housing Code**

New Single-Family Rentals (after 8/19/14)

- New rentals guaranteed a family or 2 unrelated persons occupancy
  - Applicable to single-family dwelling units in R-1, R-1SF, R-2, R-3, R-4, MU, RP
  - Group rental permit for 3-5 unrelated persons
  - o Denials may be considered by Board of Rental Housing Appeals