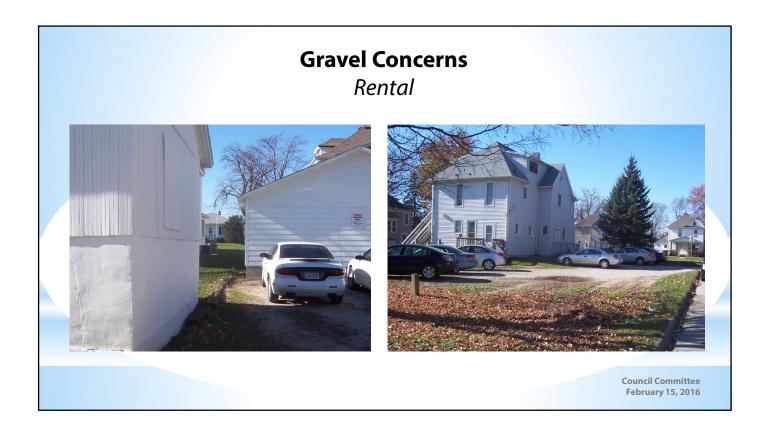

5. If driveways and other parking areas are not hard surfaced and their boundaries are not well-delineated, the graveled area gets expanded and occupants park beyond the gravel -38-

Item 1.

3

boundaries, in front and side yards, creating additional problems with erosion and stream sedimentation. Areas that were former grass that helped absorb storm water and slow the run-off get eliminated and gravel parking areas replace it.

6. Rental units generate more vehicles per unit, which results in more wear and tear on a gravel driveway or parking lot. The greater the wear and tear, the more erosion and sedimentation of the surface water run-off, as compared to a conventional, owner-occupied single-family dwelling.