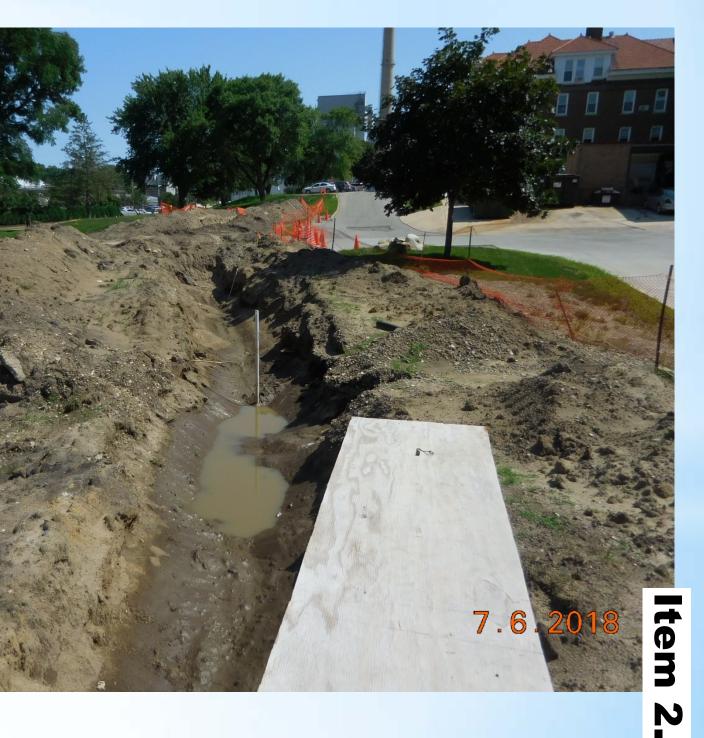

# Segment 5 South of First St – Western Homes

- Most of earthen levee has been raised 2 feet.
- New concrete wall and footing installation complete at Water Reclamation Facility.
- Small section of new concrete wall and footing nearing completion at RR opening.
- Unsuitable materials removed from inspection trench, trench backfilled, and weighted toe installed north of E 9<sup>th</sup> St.

## Segment 5 South of First St – Western Homes

Remaining work:

- Install 2 foot extension on existing concrete wall near E 9<sup>th</sup> St.
- Backfill inspection trench and install new earthen levee near Western Homes.
- Complete installation of new concrete wall near RR opening.
- Modify RR opening to support invisible wall.
- Install arch pipe extension and adjust storm and sanitary manhole structures.