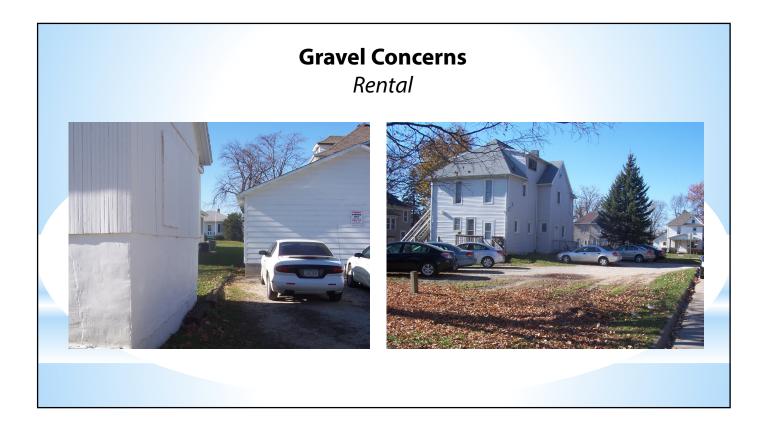

5. If driveways and other parking areas are not hard surfaced and their boundaries are not well-delineated, the graveled area gets expanded and occupants park beyond the gravel -38-

Item 1.

3

boundaries, in front and side yards, creating additional problems with erosion and stream sedimentation. Areas that were former grass that helped absorb storm water and slow the run-off get eliminated and gravel parking areas replace it.

6. Rental units generate more vehicles per unit, which results in more wear and tear on a gravel driveway or parking lot. The greater the wear and tear, the more erosion and sedimentation of the surface water run-off, as compared to a conventional, owner-occupied single-family dwelling.