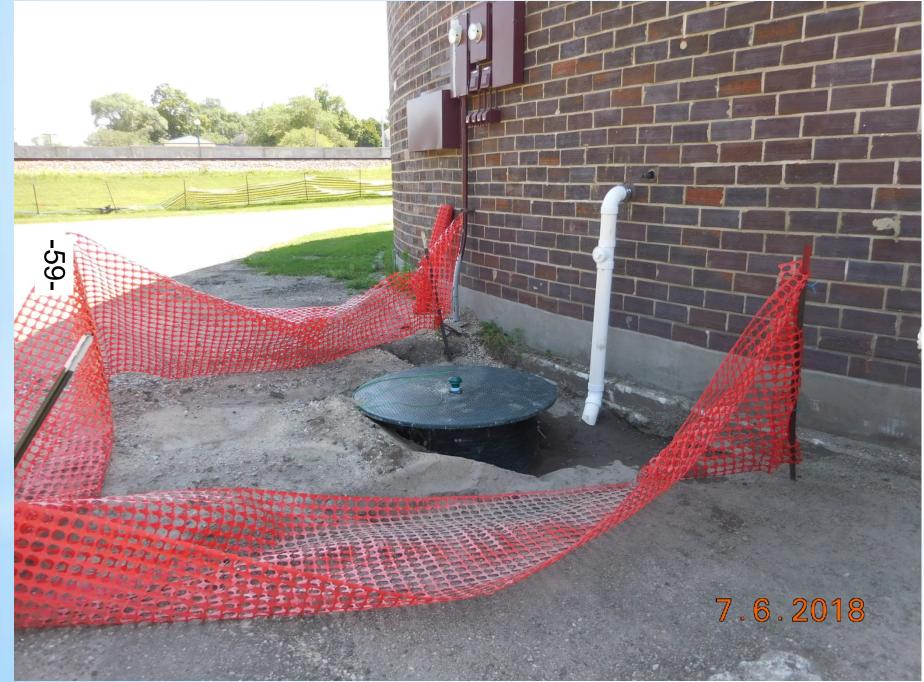

n Homes.
- Complete installation of new concrete wall near RR opening.
- Modify RR opening to support invisible wall.
- Install arch pipe extension and adjust storm and sanitary manhole structures.





-57-

# Segment 5 **South of First St – Western Homes**

Remaining work:

- Trail restoration / repair.
- Plaza and recreational trail.
- Western Homes entrance and parking lot grading and paving.
- Storm sewer installation near E 9<sup>th</sup> St.
- Lighting installation.
- Concrete stain/sealant.





## **Segment 1: Ice House Project Challenges**

## Segment 1 Total

Ice House Pump Station: Design

Ice House Pump Station: Additional Water Service Work

Ice House Pump Station: Construction

Levee Lighting: Eletrical Work





## \$40,000.00

## Segment 1: Ice House Project Challenges









## **Segment 2: Broom Factory Project Challenges**



Additional Structural Concrete

Additional Steel Reinforcing





## \$7,000.00



## **Segment 2: Broom Factory Project Challenges**





Item N



## Segment 3: Broom Factory Trail Opening – Main Street Bridge Project Challenges

## Segment 3 Total

-62-

Match Segment 4 Lighting: Design

Match Segment 4 Lighting: Construction

Wall Footing Modifications

Lower Wall Tie-in to Levee Wall and Footing



## \$65,000.00

## Segment 3: Broom Factory Trail Opening – Main Street Bridge Project Challenges







Segment 4 Total

Support of Segment 4 Levee Wall

Survey of Segment 4 Levee Wall

New Segment 4 Levee Wall and Footing

Restoration of Peter Melendy Park

**1st Street Bridge Grading** 

**CFU Water Main Relocation** 

Lower Wal