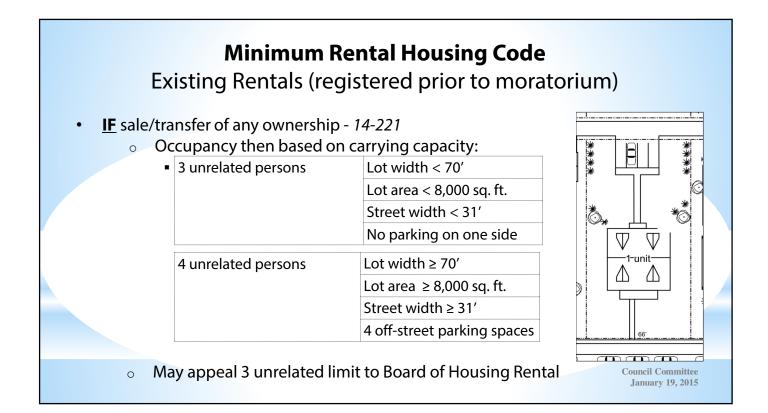

# **Minimum Rental Housing Code**

New Rentals – 14-222

- New rentals limited to a family or 2 unrelated persons
  - Applicable to R-1, R-1SF, R-2, R-3\*, R-4\*, MU\* or RP\*
  - Group rental permit for 3-5 unrelated persons, if:
    - Covenants allow & an approved site plan (if MU or RP)
    - All other codes are met: building, fire, IPMC, zoning, nuisance
    - Adequate carrying capacity
    - Applies to current owner, only
    - May be revoked
    - Highest occupancy requires annual inspection (5 unrelated)
  - o Group permit reviewed by staff committee
  - Pave driveway, parking area and/or parking lot
  - Appeals may be made

# **Minimum Rental Housing Code** Family Definition 14-34

*Family* = single person or groups described as follows, provided they are a single housekeeping unit

- a) Any number of related persons\*
- b) Two unrelated persons and their dependent children\*
- c) Not more than five persons who are granted a group rental permit
- \* May also have 1 additional person: live-in nanny, live-in maid, live-in caretaker, live-in nurse, foreign exchange student, or roomer.