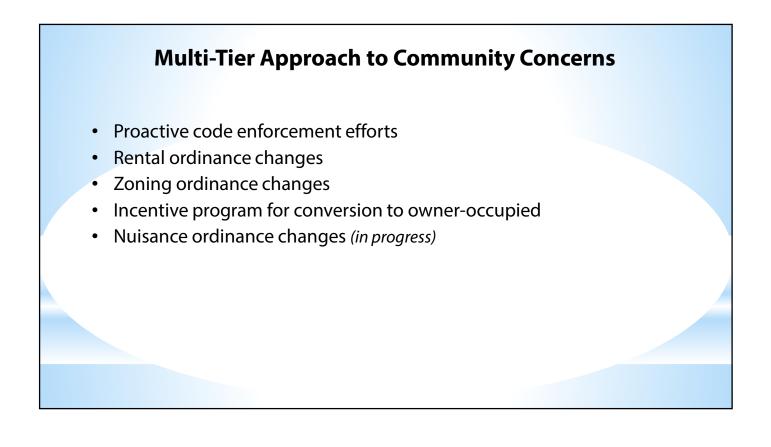

Mayor Brown called the meeting to order and introduced the first item on the agenda -Rental Ordinance Update. Interim Director of Community Development Stephanie Houk-Sheetz presented an overview of the multi-tier approach regarding rental concerns, review of the key ordinance changes that occurred in Feb-March 2015, data concentrated on questions asked during ordinance adoption, and staff recommendations. Sheetz emphasized the purpose to make areas of the ordinance clearer and reviewed efforts and changes in single-family rentals since 2014. Sheetz responded to an inquiry from Councilmember Taiber on estimated staff time spent on requests and appeals. She estimated 5-6 hours for each request/appeal. Sheetz also provided information from the Board of Realtors regarding home sales and factors in sales. She also commented that 24% of single-family rentals do not currently have hard-surfaced driveways and responded to concerns by Councilmembers Wieland, Taiber and Darrah regarding timelines and cost of hard-surfacing of these parking areas. Sheetz then introduced the recommendation to establish a 3-occupant maximum for single-family rentals, with no provision for appeals. Councilmember Wieland noted that Iowa City and Ames already have this established occupancy level. Councilmember Taiber expressed concerns with displacing 25% of renters, resulting in more conversions, and increasing the cost of living for the remaining 3 occupants, and Councilmembers Miller and Blanford expressed concerns with the static occupancy level, having no flexibility, and removing the review/appeals process for additional occupancy. Following a question by Councilmember deBuhr, Sheetz confirmed that the occupancy of duplexes would remain at 4. Following additional discussion by Councilmembers, it was moved by Runchey and seconded by deBuhr that the requirement for hard-surfaced driveways and parking areas for existing single-family rentals continue to be phased in over 3-6 years, as recommended by staff. Motion carried 4-3, with Wieland, Taiber and Blanford voting nay. It was then moved by Runchey and seconded by Wieland to establish a static 3-occupancy for all new singlefamily rentals. Motion failed 2-5, with Miller, Taiber, Darrah, Blanford and Runchey voting nay.