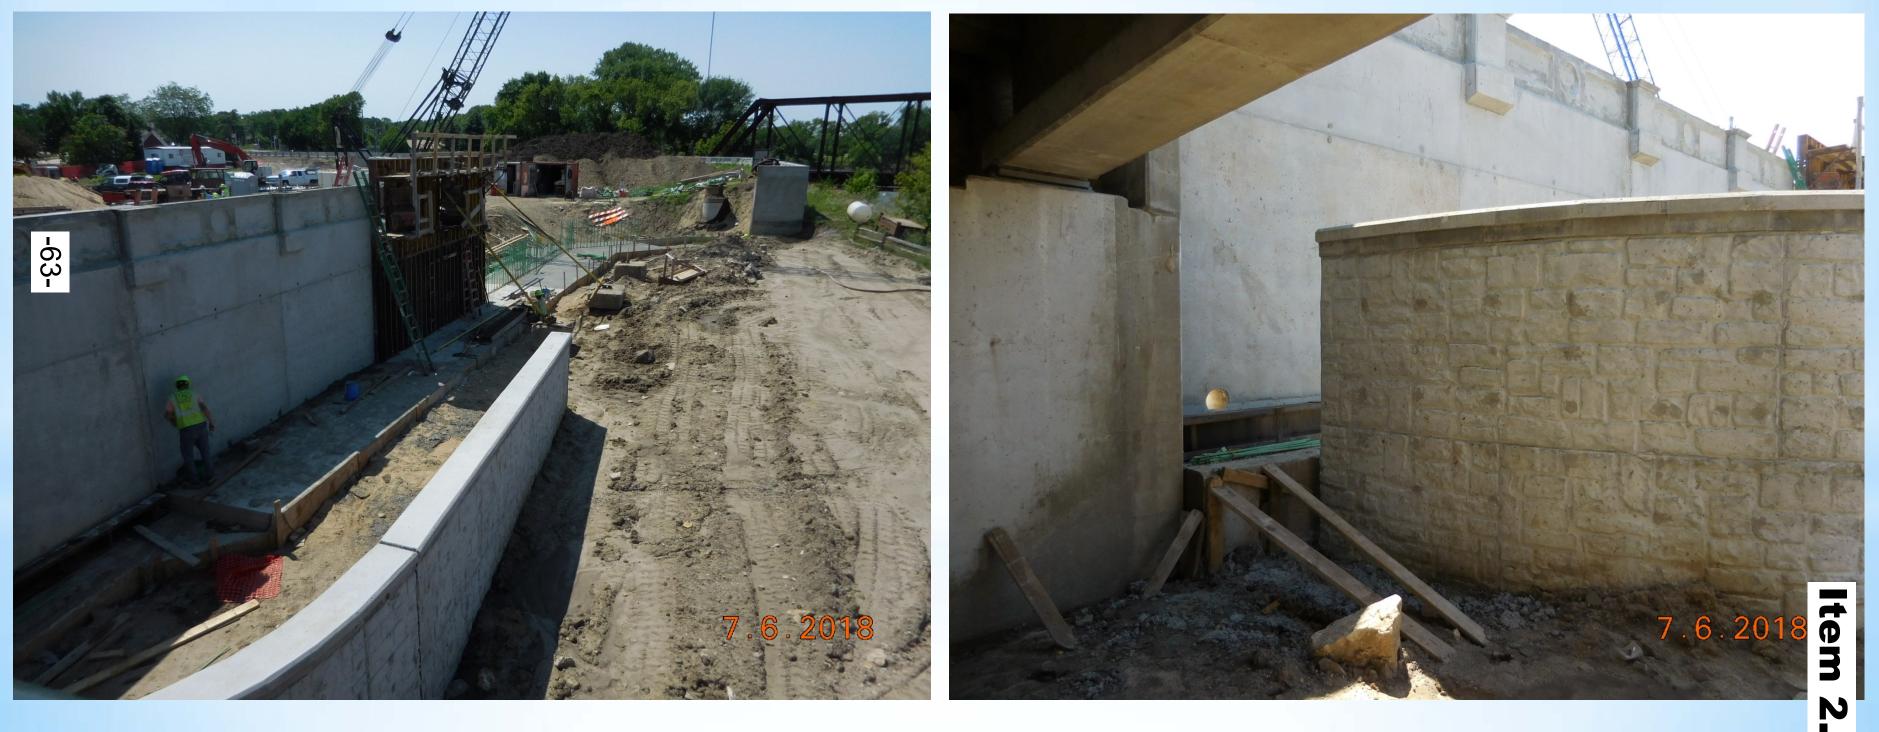

# **Segment 3: Broom Factory Trail Opening – Main Street Bridge**

- Levee wall and footing nearing completion.
- Lower retaining wall complete.
- **-**53- Remaining work includes: backfilling, grading, seeding, lighting installation, trail installation, concrete stain/sealant.

# **Segment 4: Peter Melendy Park**

- Lower retaining wall complete.
- Remaining work includes:
  - Levee wall and footing removal and replacement.
  - Promenade riverwalk removal and replacement.
  - ✓ Park restoration.
  - ✓ Trail and Lighting installation.
  - ✓ Water main modifications.
  - ✓ Backfilling, grading, seeding, concrete stain/sealant.