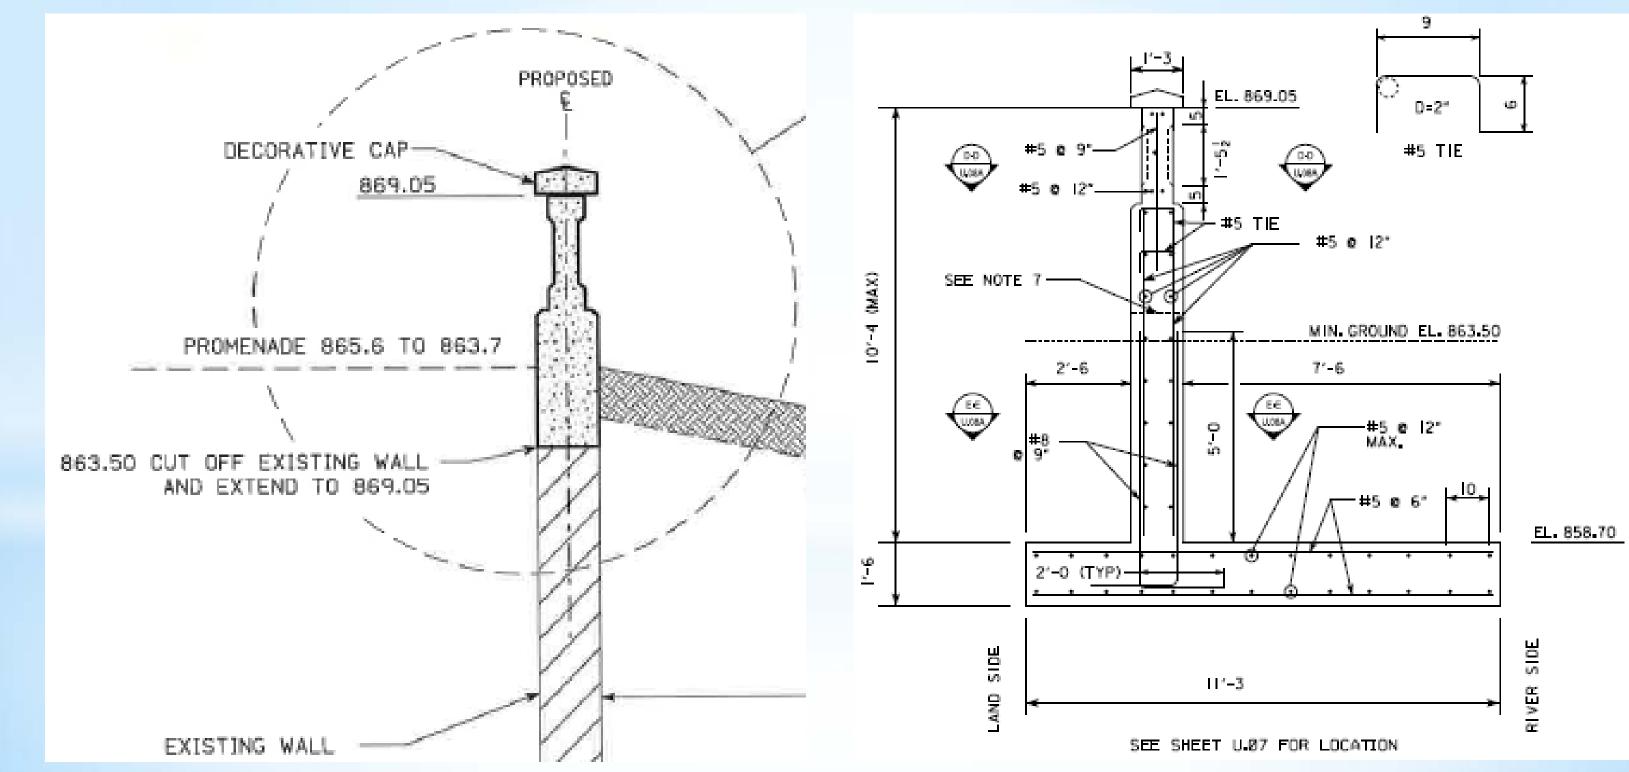

# **Segment 4: Peter Melendy Park**

- Lower retaining wall complete.
- Remaining work includes:
  - Levee wall and footing removal and replacement.
  - Promenade riverwalk removal and replacement.
  - ✓ Park restoration.
  - ✓ Trail and Lighting installation.
  - ✓ Water main modifications.
  - ✓ Backfilling, grading, seeding, concrete stain/sealant.