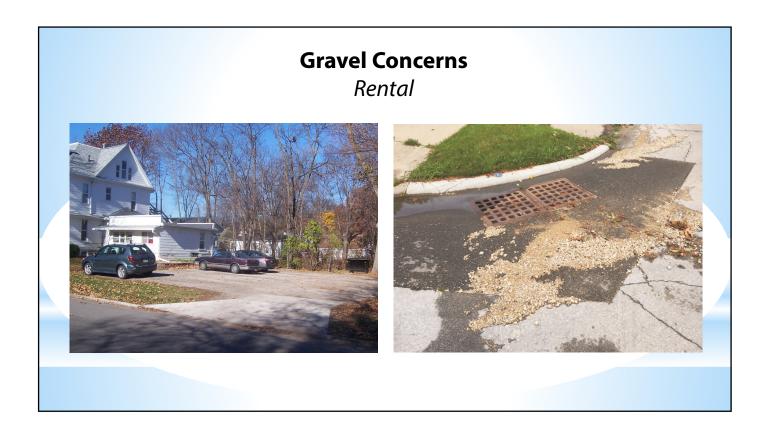

2. Gravel driveways and other parking areas generate sediment and oil-based pollutants that flow into storm sewers and streams, creating pollution and ultimately impairing water quality.

3. Slowing the rate of surface water run-off into streams reduces flooding. Flooding creates safety issues of its own, and is associated with erosion and pollution of streams and rivers, which endanger drinking water and natural wildlife habitat. Flash flooding on University Branch of Dry Run Creek is a safety problem for homes, vehicles and persons, due to the speed of the water and its rapid rise with little warning in times of flooding. As you may know, the City of Cedar Falls is engaged in the University Branch Dry Run Creek Channel Improvement Project in the area between Merner Avenue and College Street along West 20<sup>th</sup> Street in Cedar Falls. This project is designed to address those run-off, erosion, pollution and flooding problems. Dry Run Creek has been classified as an impaired waterway. The Cedar Falls Minimum Rental Housing Code and Storm Water Management Code seek to address the problem and to avoid the City being cited by the Environmental Protection Agency and/or the lowa Department of Natural Resources for such problems. The City has an adopted Storm Water Management Code which was mandated by EPA and DNR. It can be found at <u>www.cedarfalls.com/index.aspx?NID=122</u>.

5. If driveways and other parking areas are not hard surfaced and their boundaries are not well-delineated, the graveled area gets expanded and occupants park beyond the gravel -38-

Item 1.

3

boundaries, in front and side yards, creating additional problems with erosion and stream sedimentation. Areas that were former grass that helped absorb storm water and slow the run-off get eliminated and gravel parking areas replace it.