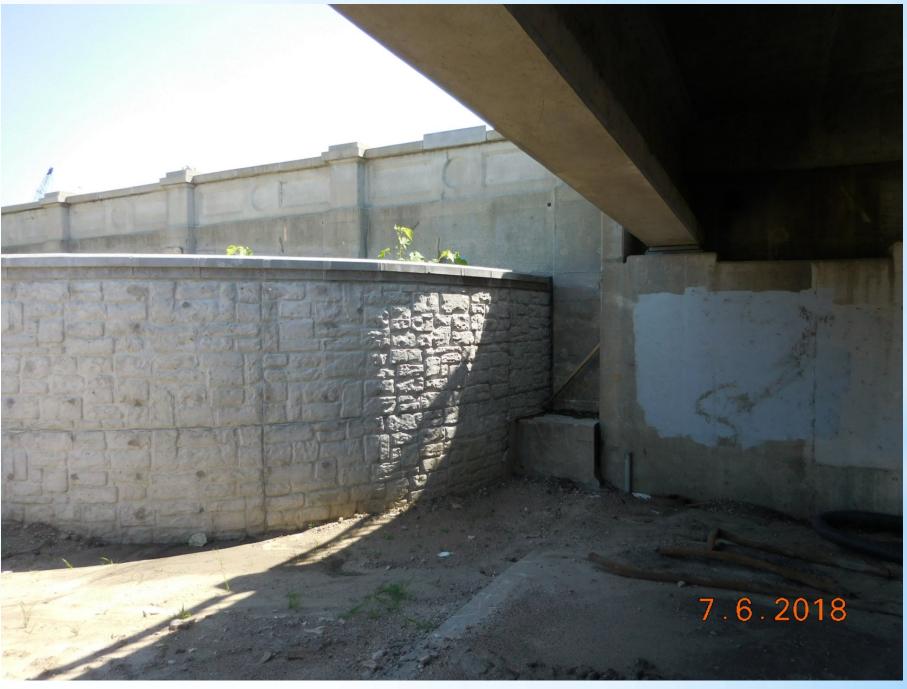

# **Segment 3: Broom Factory Trail Opening – Main Street Bridge**

- Levee wall and footing nearing completion.
- Lower retaining wall complete.
- **-**53- Remaining work includes: backfilling, grading, seeding, lighting installation, trail installation, concrete stain/sealant.