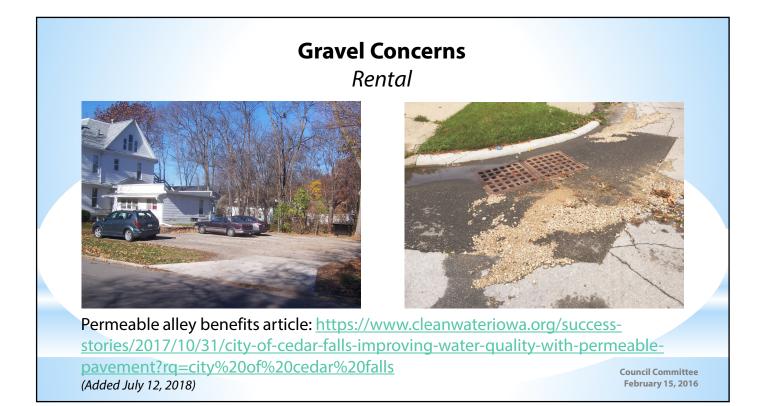

5. If driveways and other parking areas are not hard surfaced and their boundaries are not well-delineated, the graveled area gets expanded and occupants park beyond the gravel -38-

Item 1.

3

boundaries, in front and side yards, creating additional problems with erosion and stream sedimentation. Areas that were former grass that helped absorb storm water and slow the run-off get eliminated and gravel parking areas replace it.