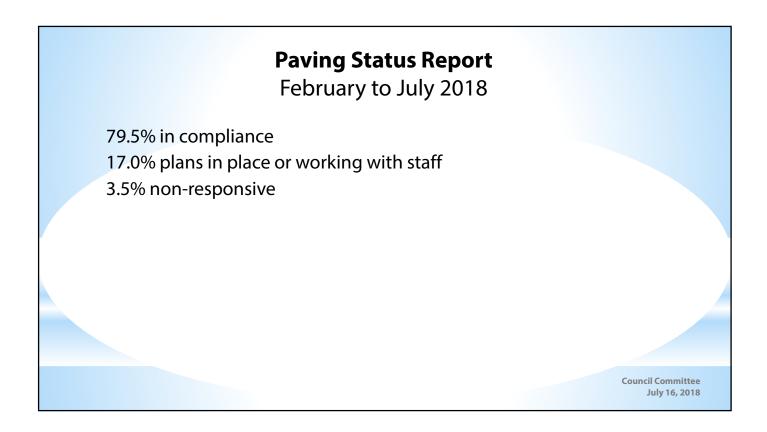

Enclosed are several items for Council's discussion of Section 14-149. It includes the most pertinent materials staff identified from the discussion and adoption process, but there are certainly many more minutes or materials that could be assembled if necessary. The packet includes the presentation staff will cover July 16<sup>th</sup> which is a compilation of the Council/P&Z meeting November 5, 2014 (reviewing recommendation from the Taskforce), January 19, 2015 Council meeting when the formal ordinance consideration process started, Council Committee on February 15, 2016 where the ordinance was reviewed, and an up to date paving status report. There are several additional packet items: 1) the initial Single Family Dwelling Conversions to Rental Property Taskforce agenda where their mission is outlined along with the minutes from that meeting, 2) January 19, 2015 Council presentation, 3) February 15, 2016 Committee of the Whole presentation and meeting minutes, 4) A letter from Steve Moore, City Attorney dated June 12, 2015 that responds to a citizen's concern about the hard surfacing requirement and its relationship to health, safety and welfare purposes, and 5) Councilmember Green's research brief.

As Staff reviewed records and prepared information for Council's discussion, we found specific discussion occurred on the paving requirement in January 2015 but even more so in the review of the ordinance's implementation on February 15, 2016. Staff will include this in Monday evening's presentation. That review concluded with a recommendation to maintain the hard surface requirement in Section 14-149, as written. The adopted Committee minutes reflect the Council motion carried 4-3 on the requirement for hard-surfaced driveways and parking areas for existing single-family rentals continuing to be phased in over 3-6 years.