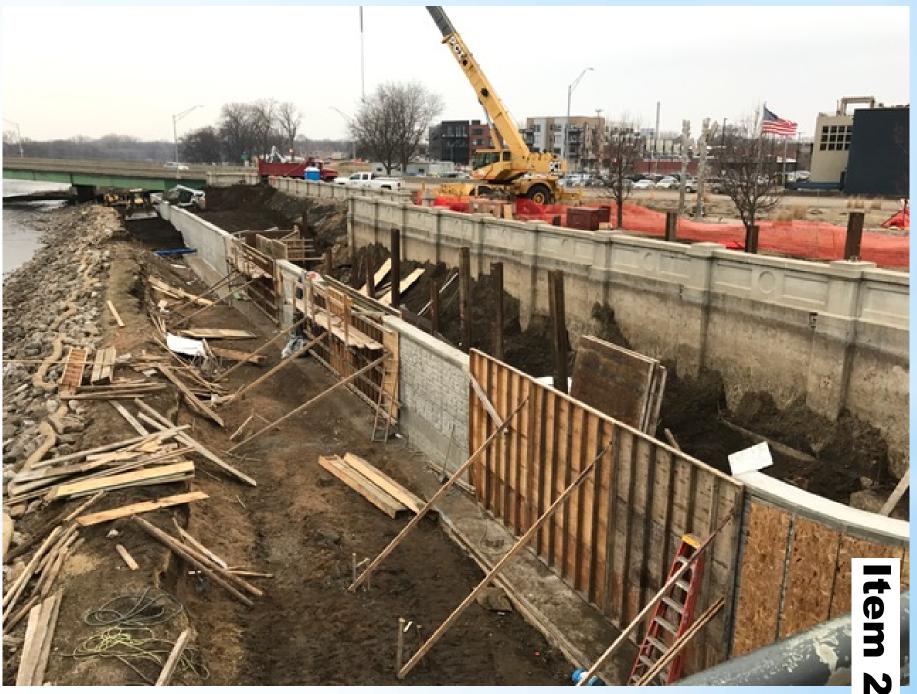

# **Segment 4: Peter Melendy Park**

- Lower retaining wall complete.
- Remaining work includes:
  - Levee wall and footing removal and replacement.
  - Promenade riverwalk removal and replacement.
  - ✓ Park restoration.
  - ✓ Trail and Lighting installation.
  - ✓ Water main modifications.
  - ✓ Backfilling, grading, seeding, concrete stain/sealant.

-55-