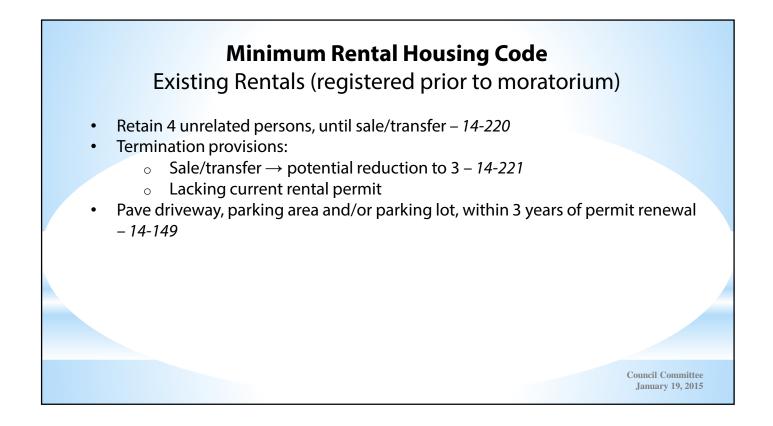

# **Minimum Rental Housing Code**

New Single-Family Rentals (after 8/19/14)

- New rentals guaranteed a family or 2 unrelated persons occupancy
  - Applicable to single-family dwelling units in R-1, R-1SF, R-2, R-3, R-4, MU, RP
  - Group rental permit for 3-5 unrelated persons
  - o Denials may be considered by Board of Rental Housing Appeals